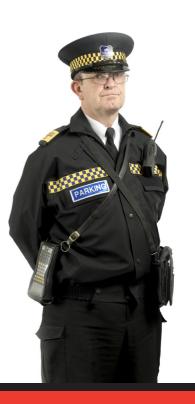

## **Encapsulated Badges**

Reflective badges protected by a clear, wipe clean PVC material to ensure that the design is not affected by abrasion.

#### TYPICAL USES

- Emergency services
- · Security staff
- Local authorities
- Utility services personnel
- · Event organisers
- Door supervisors