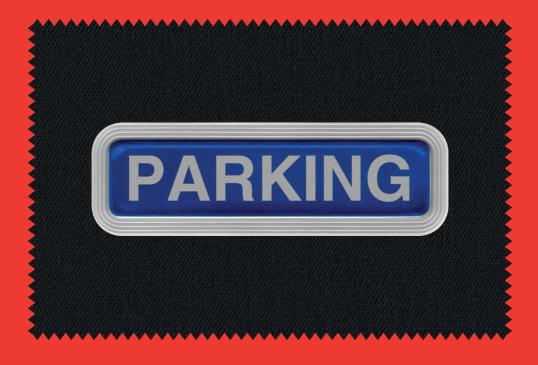

## **Encapsulated Badges**

Reflective badges protected by a clear, wipe clean PVC material to ensure that the design is not affected by abrasion.

#### **KEY BENEFITS**

- Sew-on, HF weld or velcro
- Heatseal version also available
- Reflective
- Abrasion resistant
- Wipe clean
- Custom or standard words
- Integrates with Clear Pockets
- Five colours and four sizes: 10 x 10cm, 12.5 x 4.5cm, 25 x 10cm, 30 x 10cm